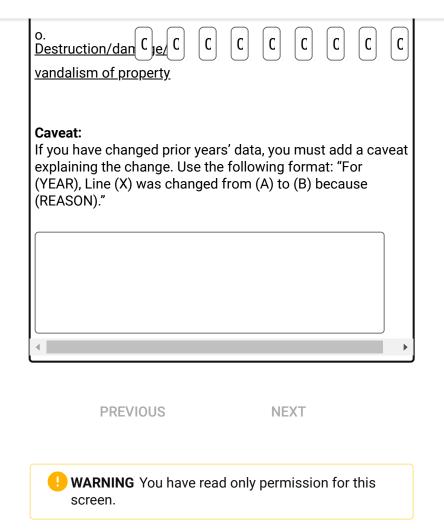

| n.<br><u>Intimidation</u> C C C C C                                                                                                                             | C C C C     |
|-----------------------------------------------------------------------------------------------------------------------------------------------------------------|-------------|
| o.<br><u>Destruction/dan</u> C e/C C C C<br><u>vandalism of property</u>                                                                                        | C C C C     |
| Caveat:<br>If you have changed prior years' data, you<br>explaining the change. Use the following for<br>(YEAR), Line (X) was changed from (A) to<br>(REASON)." | ormat: "For |
| 4                                                                                                                                                               | •           |
| PREVIOUS NEX                                                                                                                                                    | (T          |

WARNING You have read only permission for this screen.

Help

Southwest University at El Paso (451556) Southwest University at El Paso (001)

User ID: C4515561 Edit User 👻

| Screening Questions                                                                                                                           | ~      | Screening                                                                                                                                                                                                                                |
|-----------------------------------------------------------------------------------------------------------------------------------------------|--------|------------------------------------------------------------------------------------------------------------------------------------------------------------------------------------------------------------------------------------------|
| Screening Questions                                                                                                                           |        | Questions Screen instructions                                                                                                                                                                                                            |
| Criminal Offenses                                                                                                                             | ~      | Please answer these questions carefully. The answers you                                                                                                                                                                                 |
| Hate Crimes                                                                                                                                   | ~      | provide will determine which screens you will be asked to complete for this data collection.                                                                                                                                             |
| VAWA Offenses                                                                                                                                 | ~      | 1. Does your institution provide On-<br>campus Student Housing Facilities?                                                                                                                                                               |
| Arrests<br>Disciplinary Actions<br>Unfounded Crimes                                                                                           | ~<br>~ | <ul> <li>No.</li> <li>Yes. (If Yes is selected, you must enter the number of student housing facilities below and enter Fire Statistics for each facility.)</li> <li>Number of On-campus</li> <li>Student Housing Facilities:</li> </ul> |
| <ul> <li>error message</li> <li>fatal error</li> <li>confirm or explain</li> <li>resolved explanation</li> <li>overridden by admin</li> </ul> |        | Student Housing Facilities:                                                                                                                                                                                                              |
|                                                                                                                                               |        | <ul> <li>○ Yes</li> <li>● No</li> </ul>                                                                                                                                                                                                  |
| Help                                                                                                                                          |        |                                                                                                                                                                                                                                          |
| <ul> <li>Survey Navigation</li> </ul>                                                                                                         | ו      |                                                                                                                                                                                                                                          |