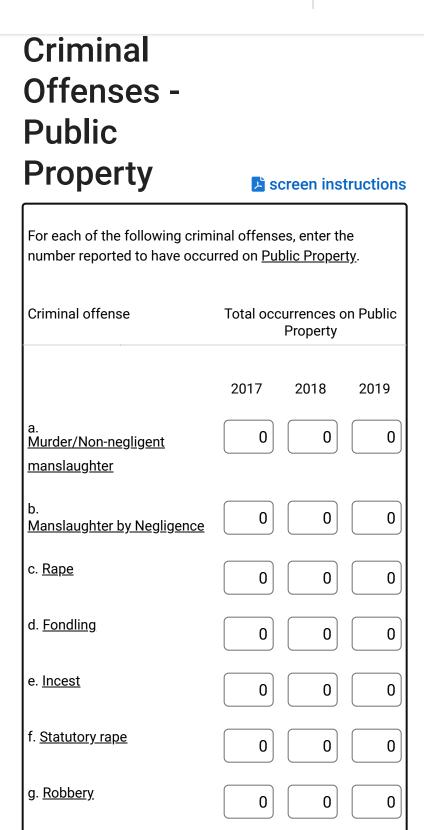

Screening Questions × Criminal Offenses × Hate Crimes × VAWA Offenses × Arrests ^ On campus • Public Property Disciplinary Actions × Unfounded Crimes ×

Help

َ (ج

Survey Navigation

| Arrests - |  |
|-----------|--|
| Public    |  |
| Property  |  |

### screen instructions

Enter the number of <u>Arrests</u> for each of the following crimes that occurred on <u>Public Property.</u>

| Crime                                                       | Number of Arrests |      |      |  |  |  |  |  |
|-------------------------------------------------------------|-------------------|------|------|--|--|--|--|--|
|                                                             | 2017              | 2018 | 2019 |  |  |  |  |  |
| a.<br><u>Weapons: carrying,</u><br><u>possessing, etc.</u>  | 0                 | 0    | 0    |  |  |  |  |  |
| b. <u>Drug abuse violations</u>                             | 0                 | 0    | 0    |  |  |  |  |  |
| c. <u>Liquor law violations</u>                             | 0                 | 0    | 0    |  |  |  |  |  |
| Please Note: Do NOT includ<br>under the influence in liquor |                   |      | ving |  |  |  |  |  |